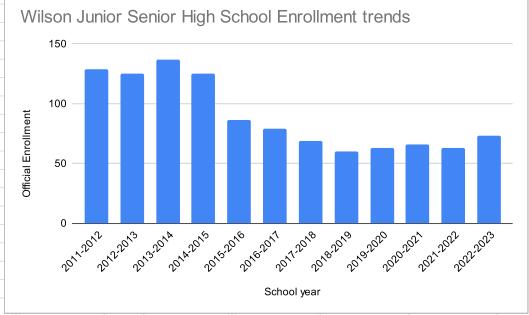

|                                  | School year | Official Enrollment |                                                                                                                               |  |           |  |
|----------------------------------|-------------|---------------------|-------------------------------------------------------------------------------------------------------------------------------|--|-----------|--|
| Wilson Junior Senior High School | 2011-2012   | 129                 |                                                                                                                               |  |           |  |
|                                  | 2012-2013   | 125                 |                                                                                                                               |  |           |  |
|                                  | 2013-2014   | 137                 |                                                                                                                               |  |           |  |
|                                  | 2014-2015   | 125                 | loss of 39 students in one year                                                                                               |  |           |  |
|                                  | 2015-2016   | 86                  |                                                                                                                               |  |           |  |
|                                  | 2016-2017   | 79                  |                                                                                                                               |  |           |  |
|                                  | 2017-2018   | 69                  |                                                                                                                               |  |           |  |
|                                  | 2018-2019   | 60                  |                                                                                                                               |  |           |  |
|                                  | 2019-2020   | 63                  | <b>Key Points</b>                                                                                                             |  |           |  |
|                                  | 2020-2021   | 66                  | Total loss of 56 FTE students from 2011-2023  Average last 5 year enrollment is 65 students  53% loss of students in 10 years |  | 2011-2023 |  |
|                                  | 2021-2022   | 63                  |                                                                                                                               |  | students  |  |
|                                  | 2022-2023   | 73                  |                                                                                                                               |  |           |  |
|                                  |             |                     |                                                                                                                               |  |           |  |
|                                  |             |                     |                                                                                                                               |  |           |  |